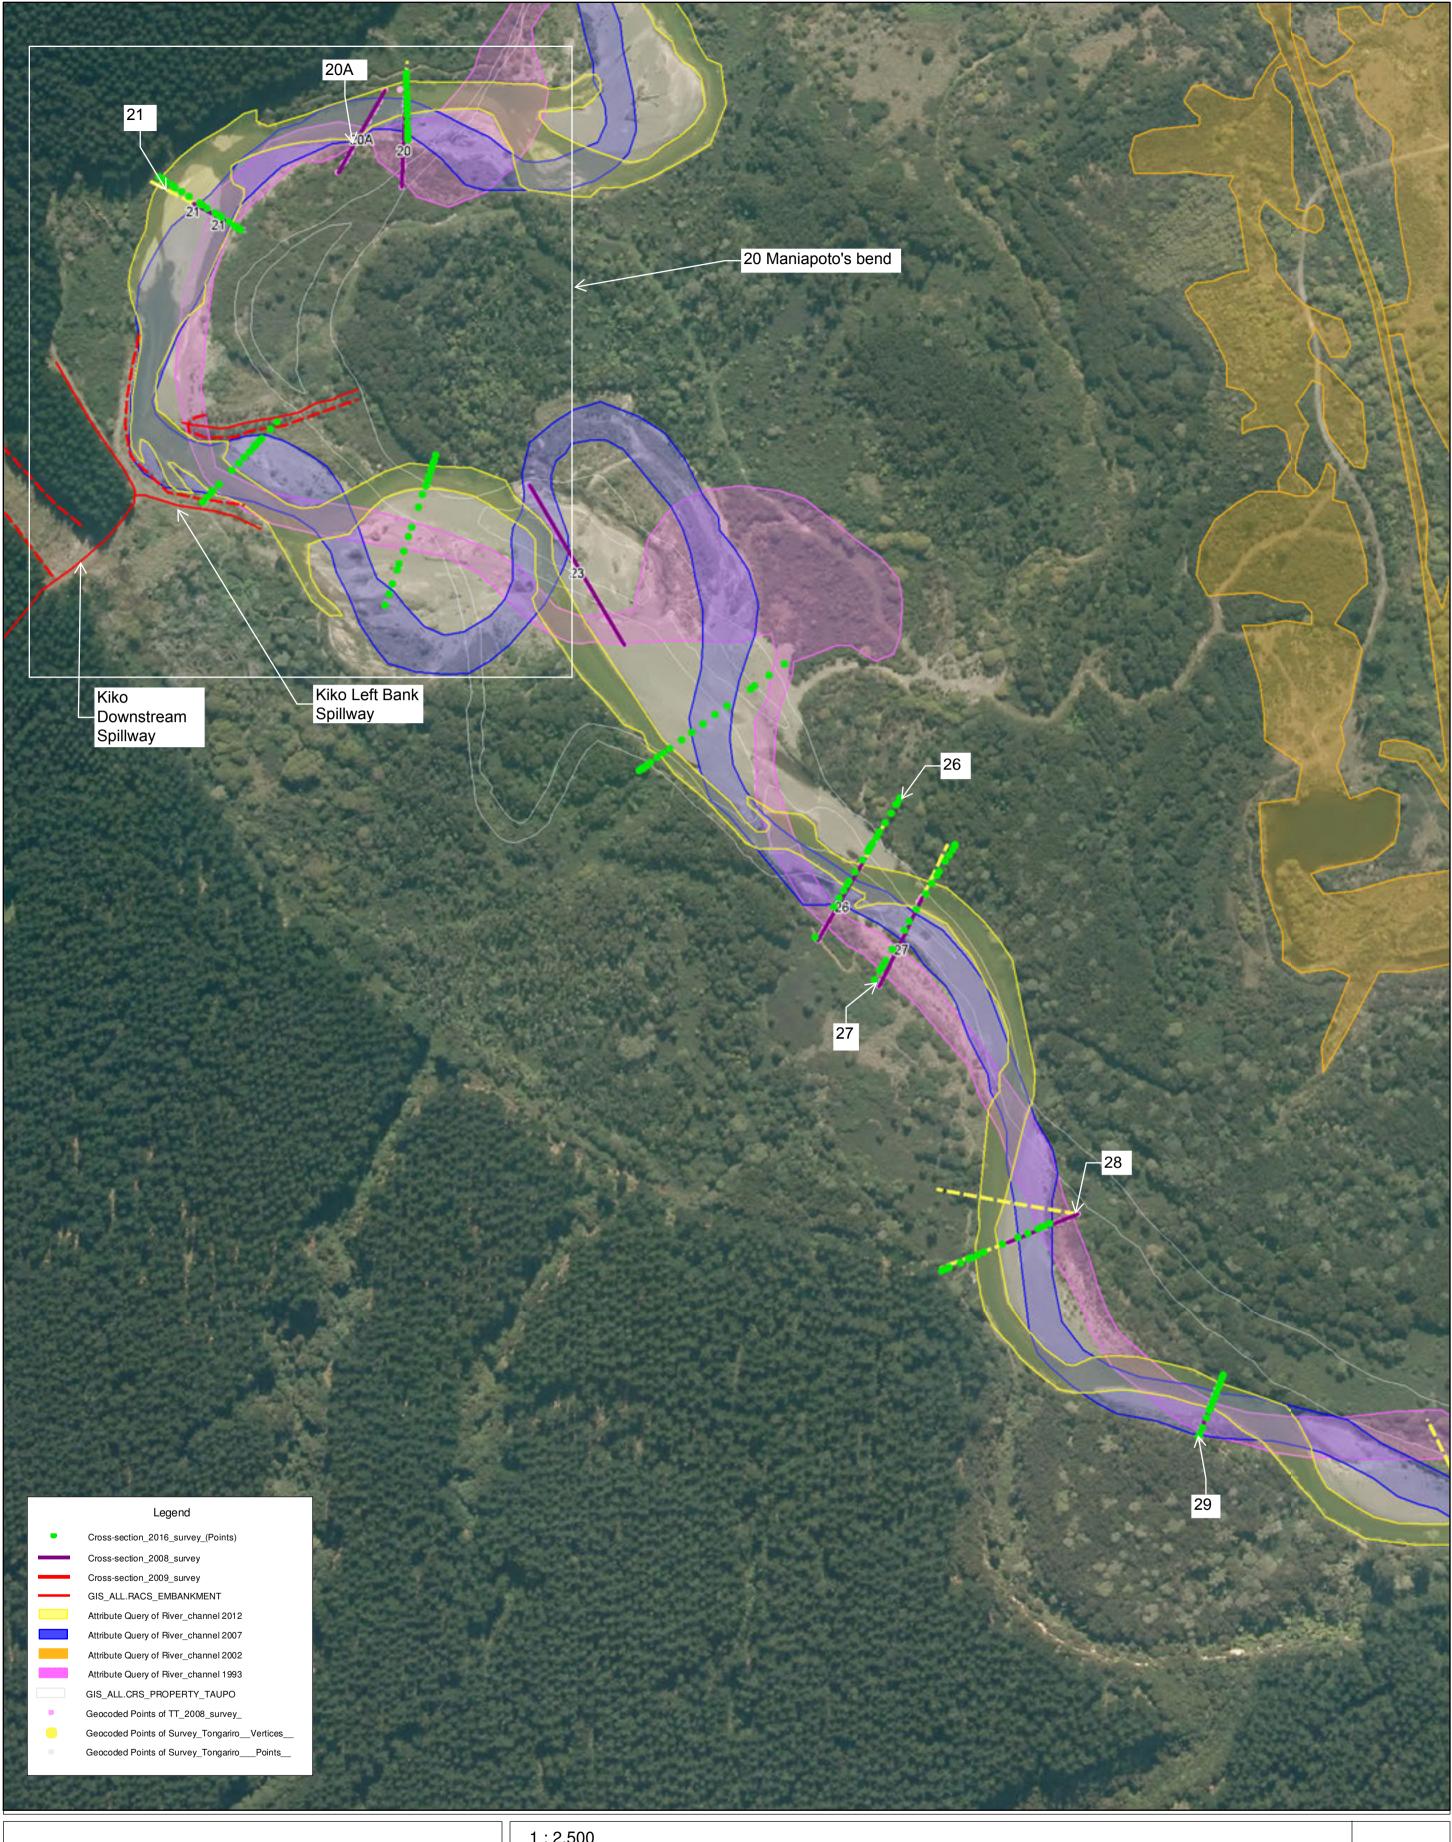

### **Appendix E:** Cross section locations

Created by: Russell L
Projection: NZTM
Pate: 5 Oct 2015

Status: Draft
Request No.: 30920
File name: 30920\_Tauranga\_Taupo\_&\_
Tongariro River Cross-section Survey

For Waikato Regional Council staff only