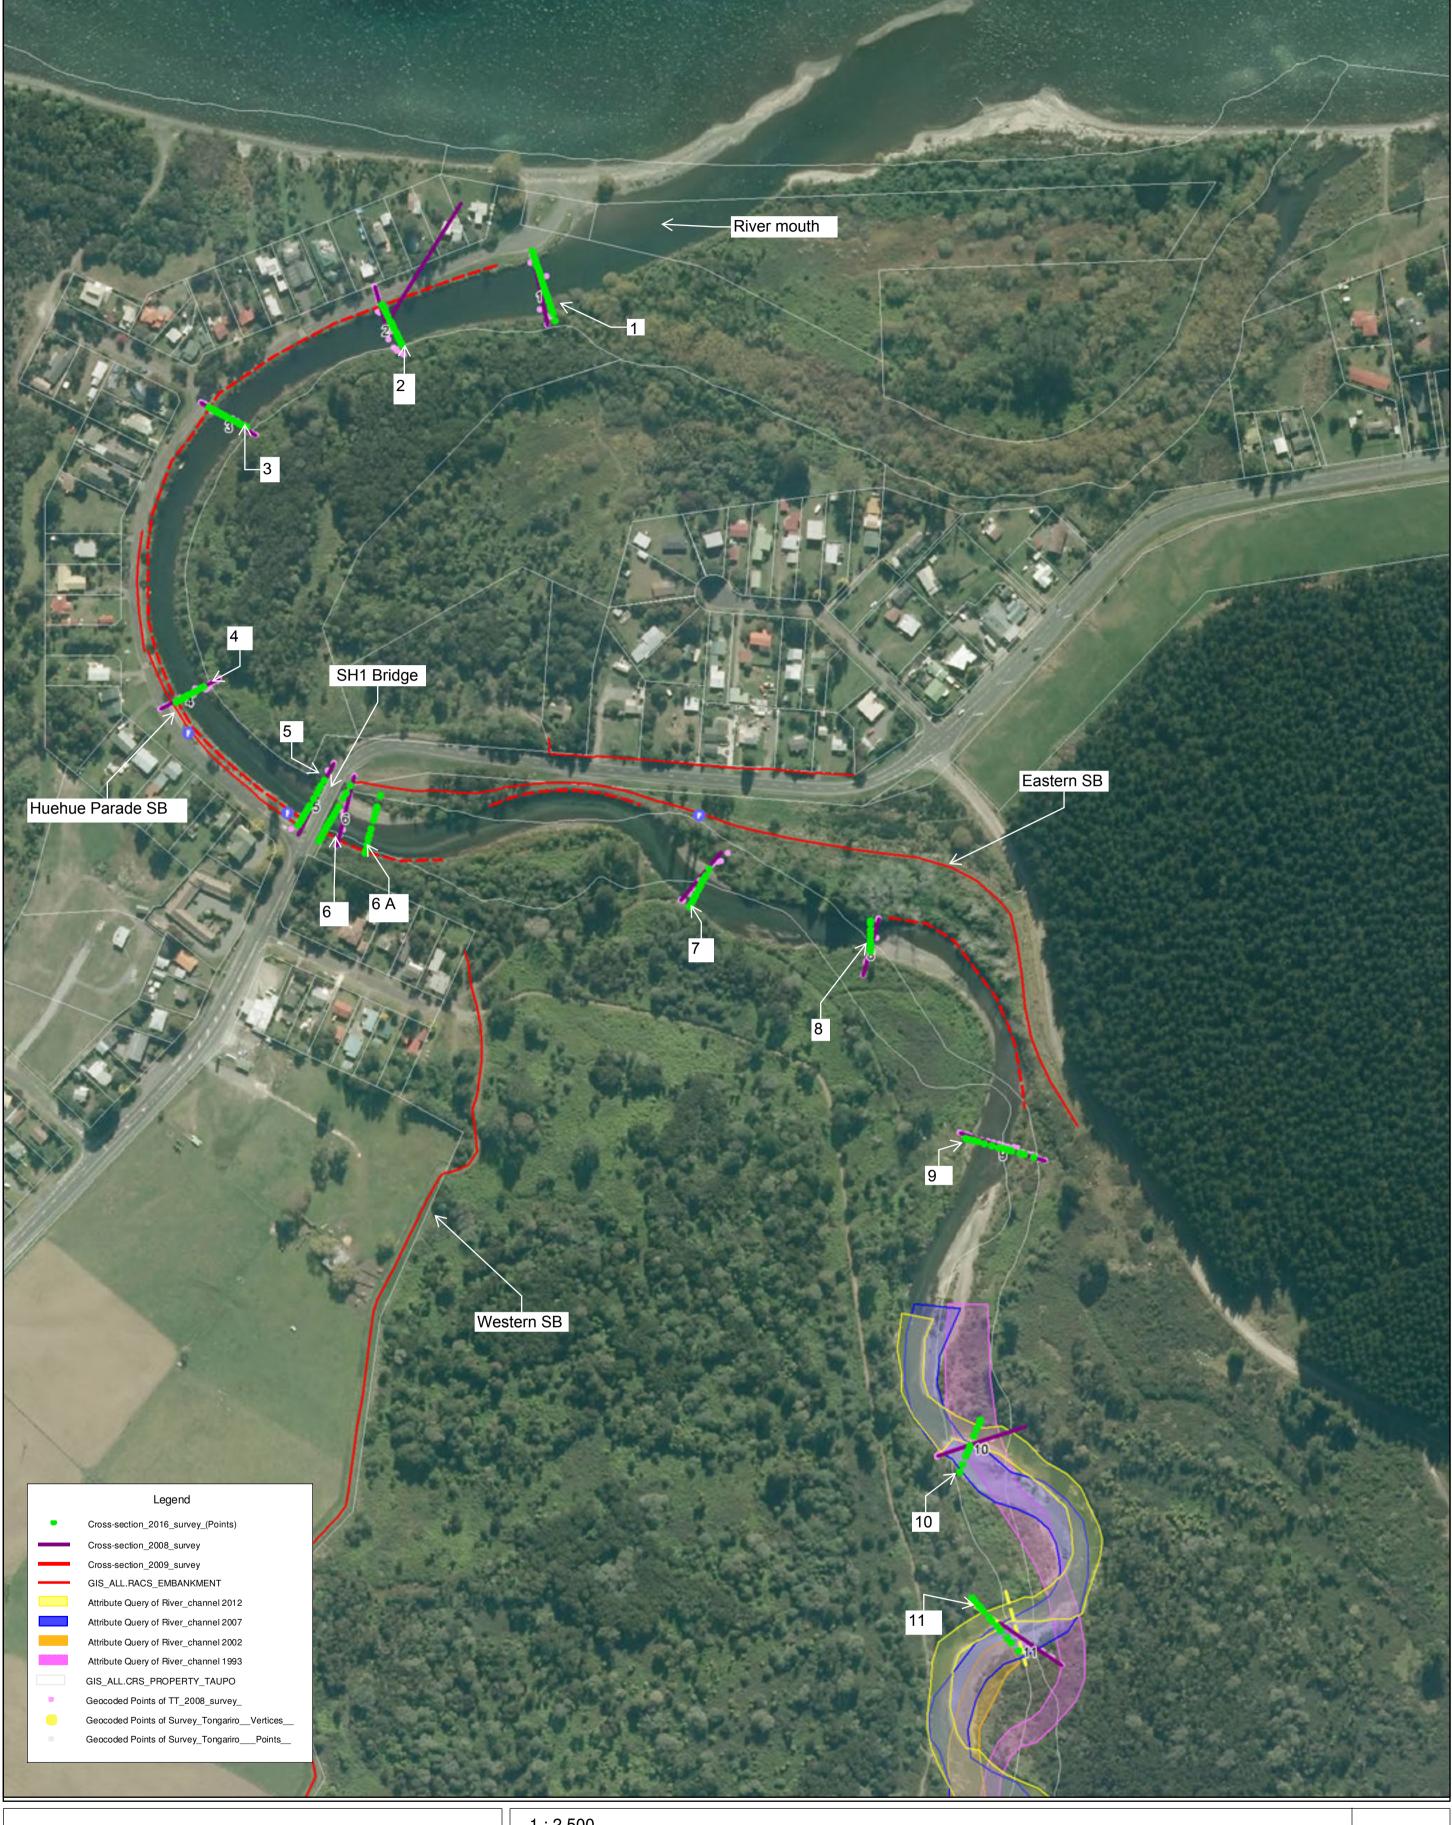

### **Appendix E:** Cross section locations

Created by: Russell L
Projection: NZTM
Pate: 5 Oct 2015

Status: Draft
Request No.: 30920
File name: 30920\_Tauranga\_Taupo\_&\_
Tongariro River Cross-section Survey

For Waikato Regional Council staff only