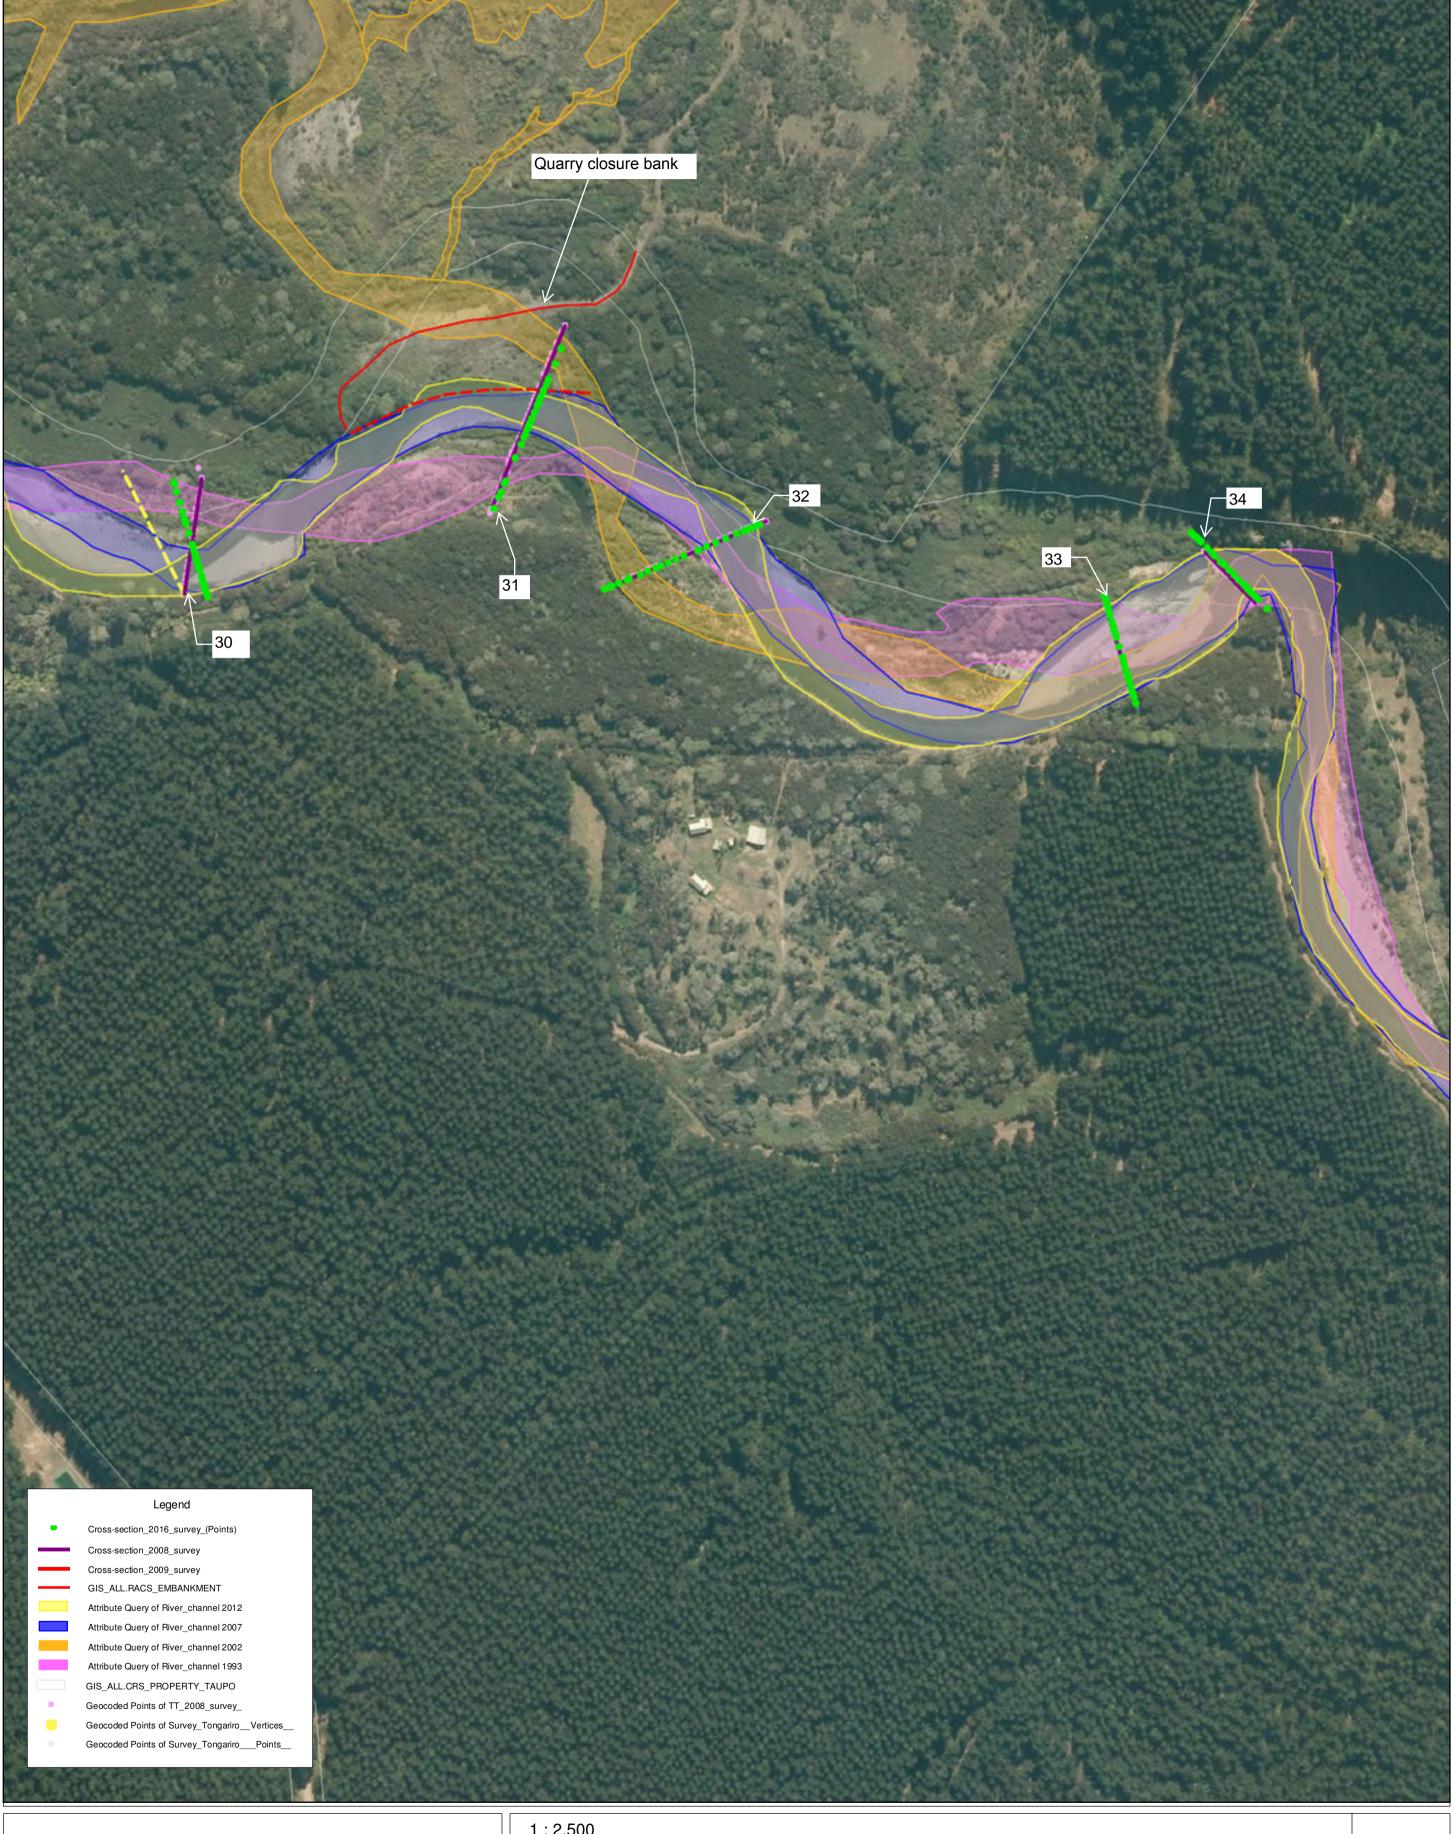

**A2** 

Created by: Russell L
Projection: NZTM
Date: 5 Oct 2015

Status: Draft Request No.: 30920

File name: 30920\_Tauranga\_Taupo\_&\_
Tongariro River Cross-section Survey

For Waikato Regional Council staff only

Status: Draft Request No.: 30920

Tongariro River Cross-section Survey

For Waikato Regional Council staff only