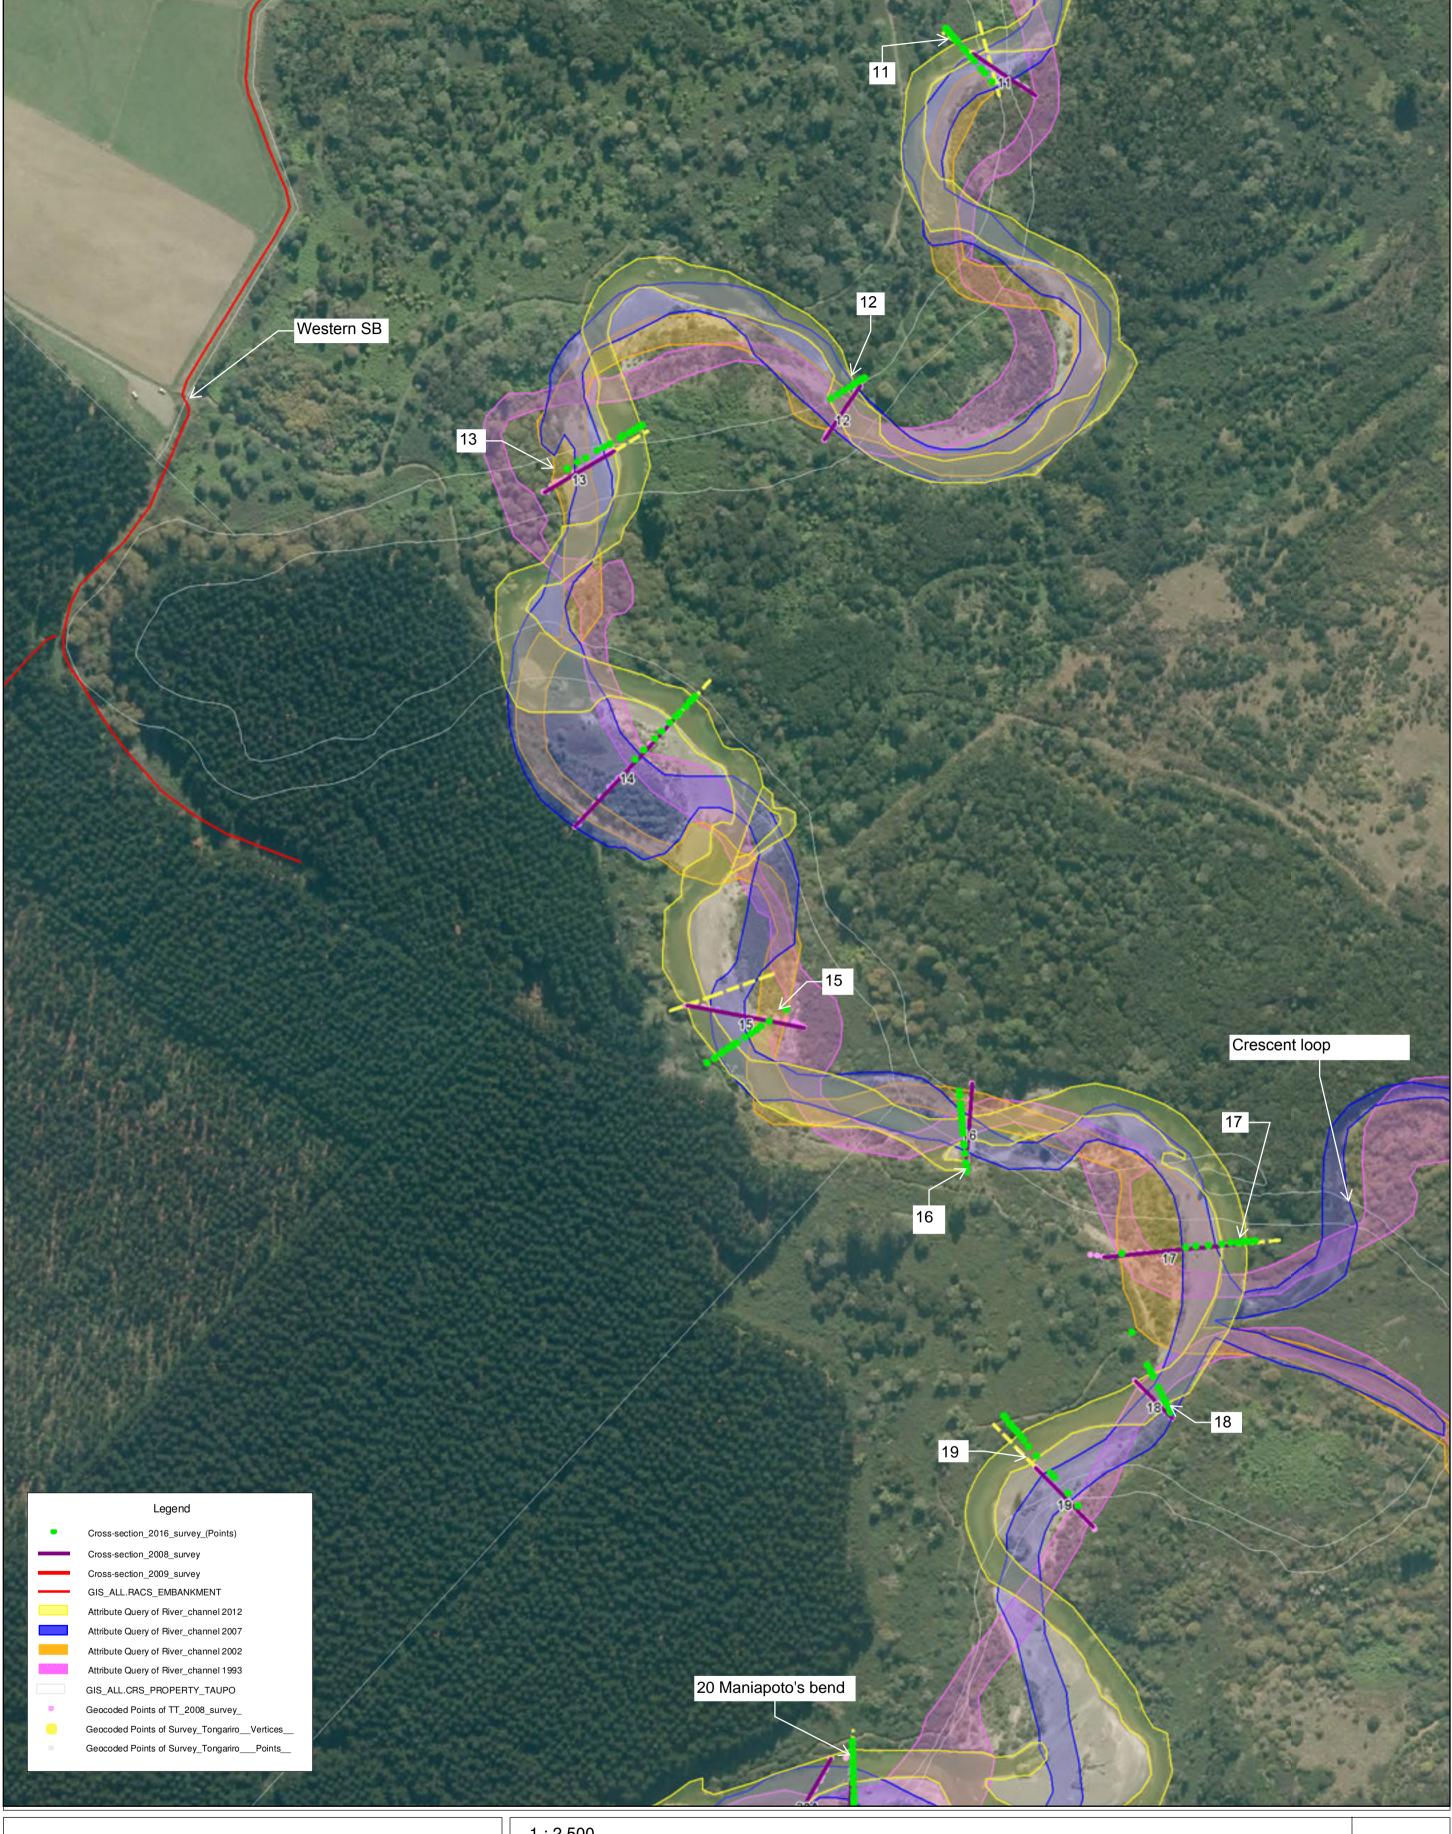

**A2** 

Created by: Russell L
Projection: NZTM
Date: 5 Oct 2015

Status: Draft Request No.: 30920

File name: 30920\_Tauranga\_Taupo\_&\_
Tongariro River Cross-section Survey

For Waikato Regional Council staff only