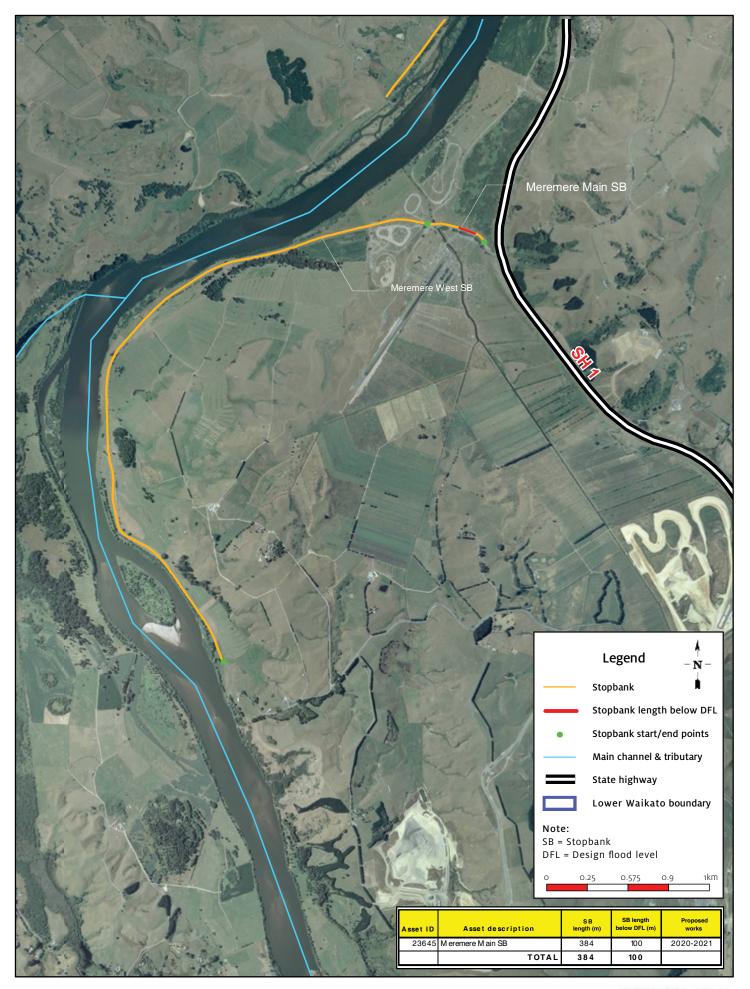

## Lower Waikato Stopbanks MAP 7

Catchments derived by Waikato Regional Council. COPYRIGHT RESERVED. Textured Landcover image derived from DEM data supplied by Landcare and the LCDB2 owned by the Ministry for the Environment Urban Footprint derived by Waikato Regional Council. COPYRIGHT RESERVED.