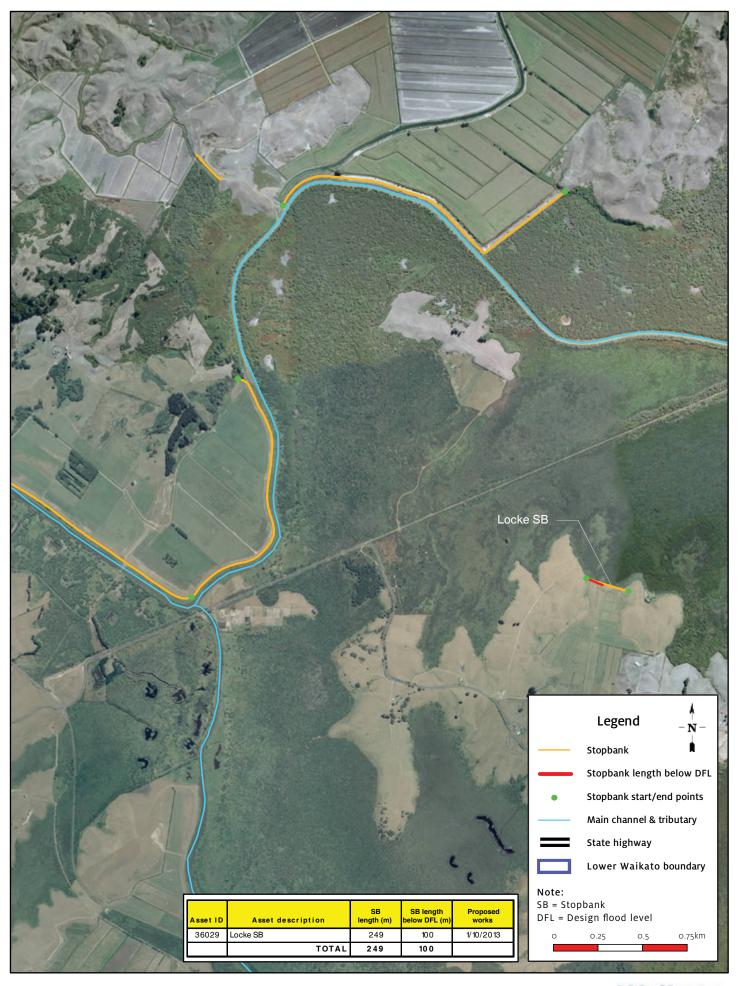

## Lower Waikato Stopbanks MAP 5

Catchments derived by Waikato Regional Council. COPYRIGHT RESERVED. Textured Landcover image derived from DEM data supplied by Landcare and the LCDB2 owned by the Ministry for the Environment Urban Footprint derived by Waikato Regional Council. COPYRIGHT RESERVED.