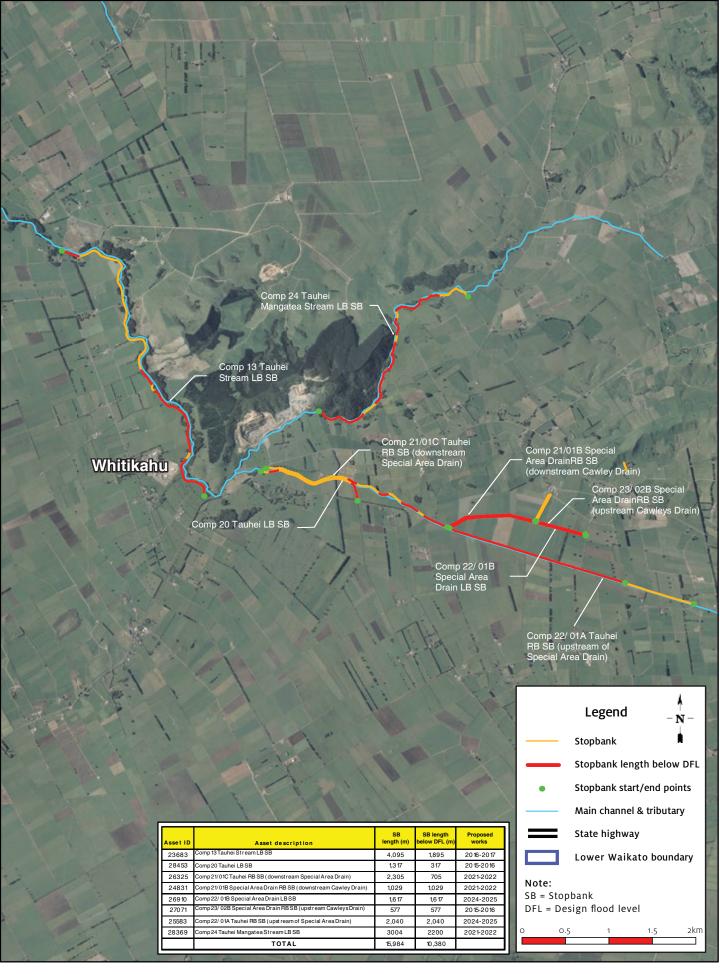

## Lower Waikato Stopbanks MAP 15

Catchments derived by Waikato Regional Council. COPYRIGHT RESERVED. Textured Landcover image derived from DEM data supplied by Landcare and the LCDB2 owned by the Ministry for the Environment Urban Footprint derived by Waikato Regional Council. COPYRIGHT RESERVED.