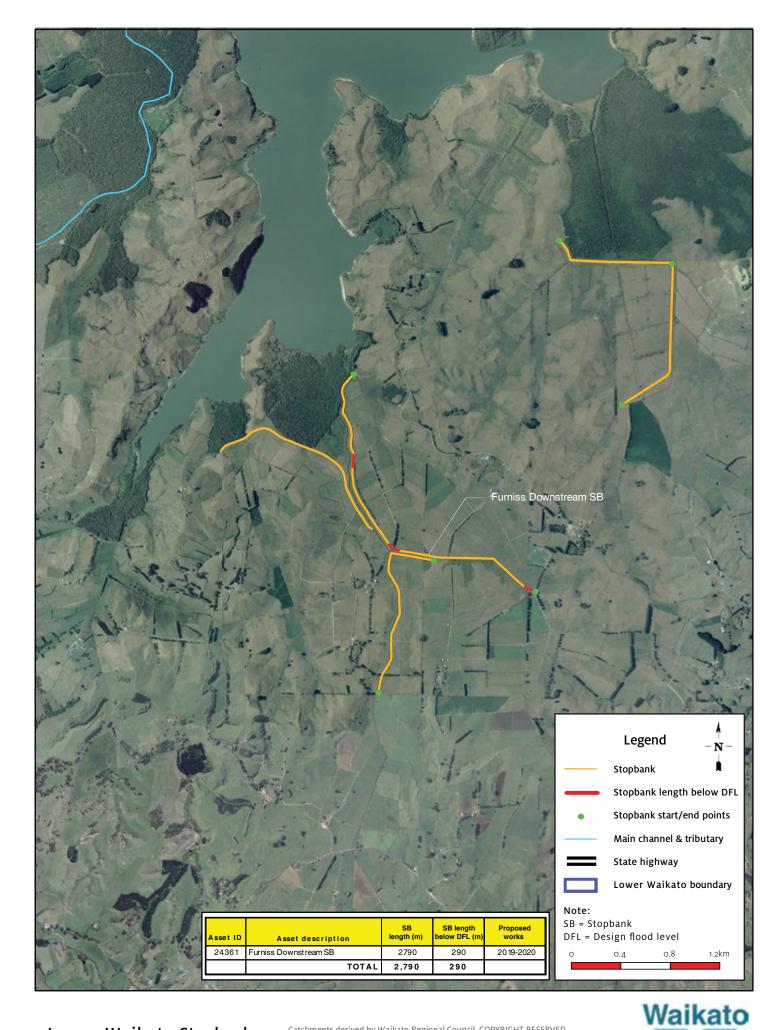

## Lower Waikato Stopbanks MAP 10

Catchments derived by Waikato Regional Council. COPYRIGHT RESERVED. Textured Landcover image derived from DEM data supplied by Landcare and the LCDB2 owned by the Ministry for the Environment Urban Footprint derived by Waikato Regional Council. COPYRIGHT RESERVED.

DISCLAIMER: While Waikato Regional Council has exercised all reasonable skill and care in controlling the contents of this information, Waikato Regional Council accepts no liability in contract, tort or otherwise howsoever, for any loss, damage, injury or expense (whether direct, indirect or consequential) arising out of the provision of this information or its use by you.

**REGIONAL COUNCIL**