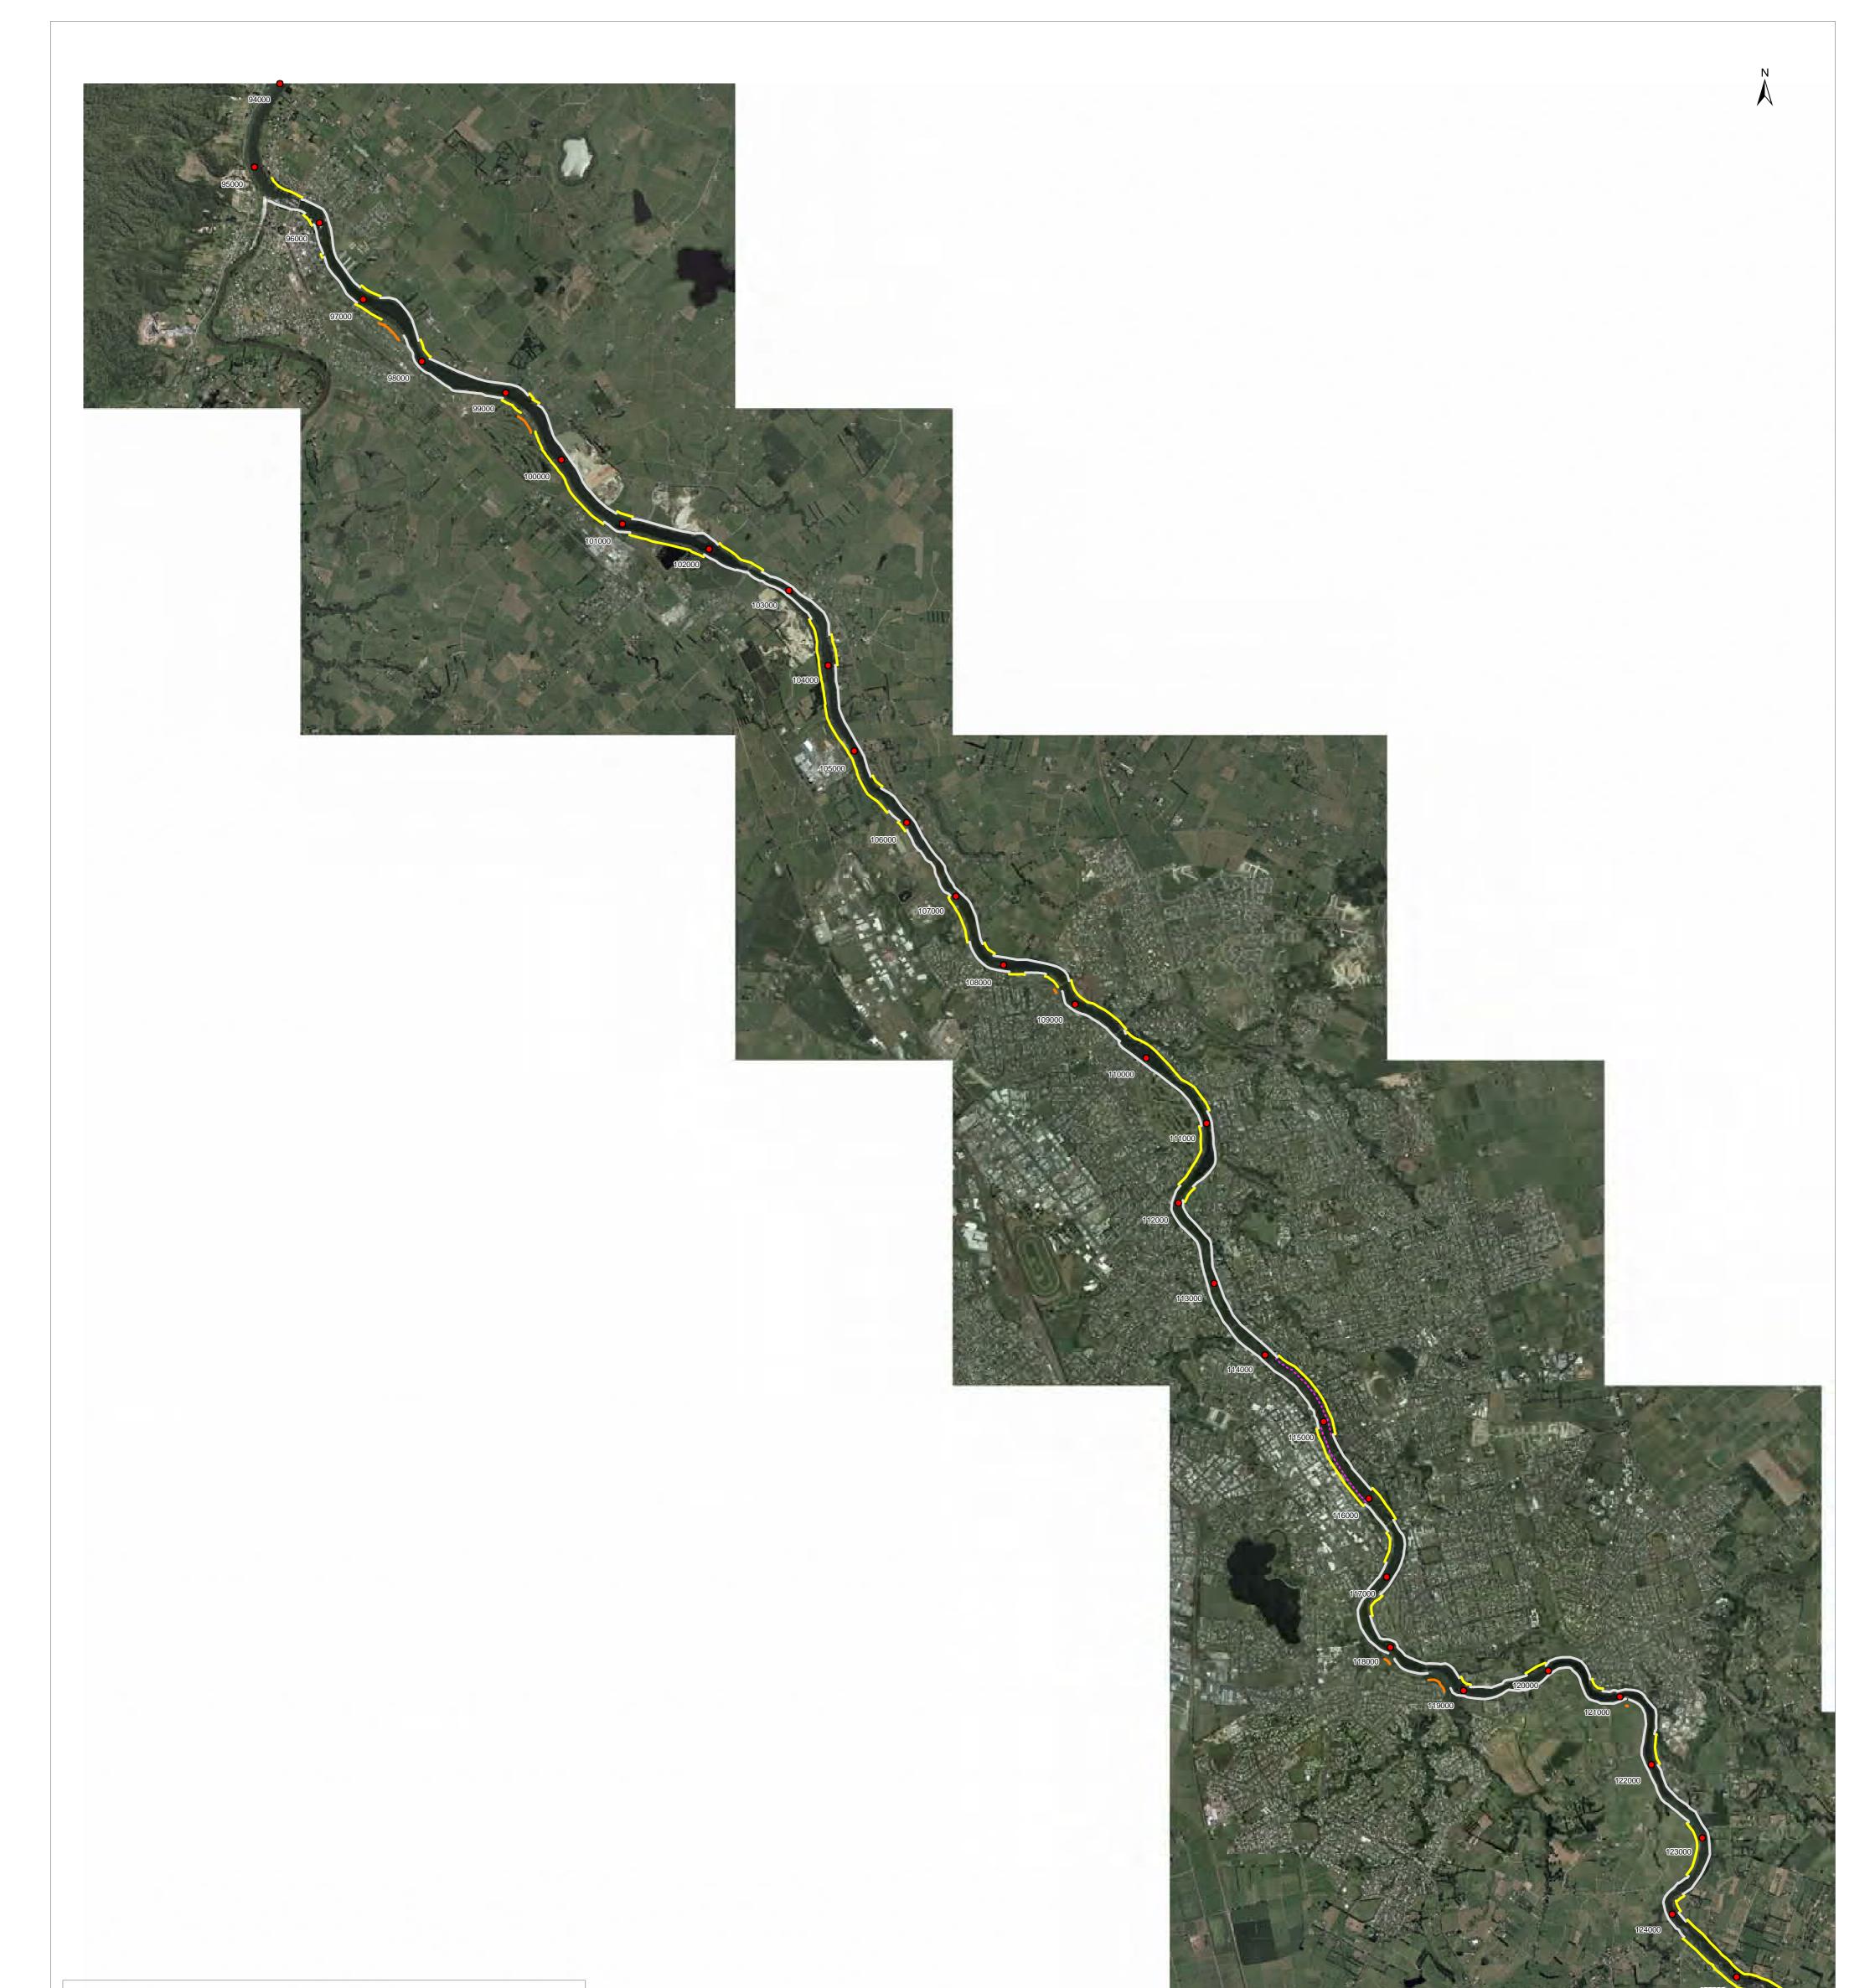

# Legend

00/

: 31/07

Printed:

õ

rev9

060519\_

Map

# Set Back Distances (Set back distance from bank/river interface.)

Steep Bank -Setback may be reduced with site specific investigation.

# Chainage (m)

This map has been prepared by Beca Infrastructure Ltd (Beca) exclusively for and under contract to Environment Waikato. Unless otherwise agreed in writing, all liability of Beca to any party other than Environment Waikato in respect of this map is expressly excluded. This map has been compiled at a regional scale. It is not suitable as a site investigation database and should not replace any requirement for detailed site specific geological or geotechnical investigations. Contains Crown Copyright Data. Crown Copyright Reserved. Imagery sourced from Terralink International Limited.

Scale 1 : 35,000 at A1

Map D2a Mid Waikato Bed Degradation Development Set Back

Scale 1 : 35,000 at A1

Appendix E

Stakeholder Preferred Outcomes (interviews)