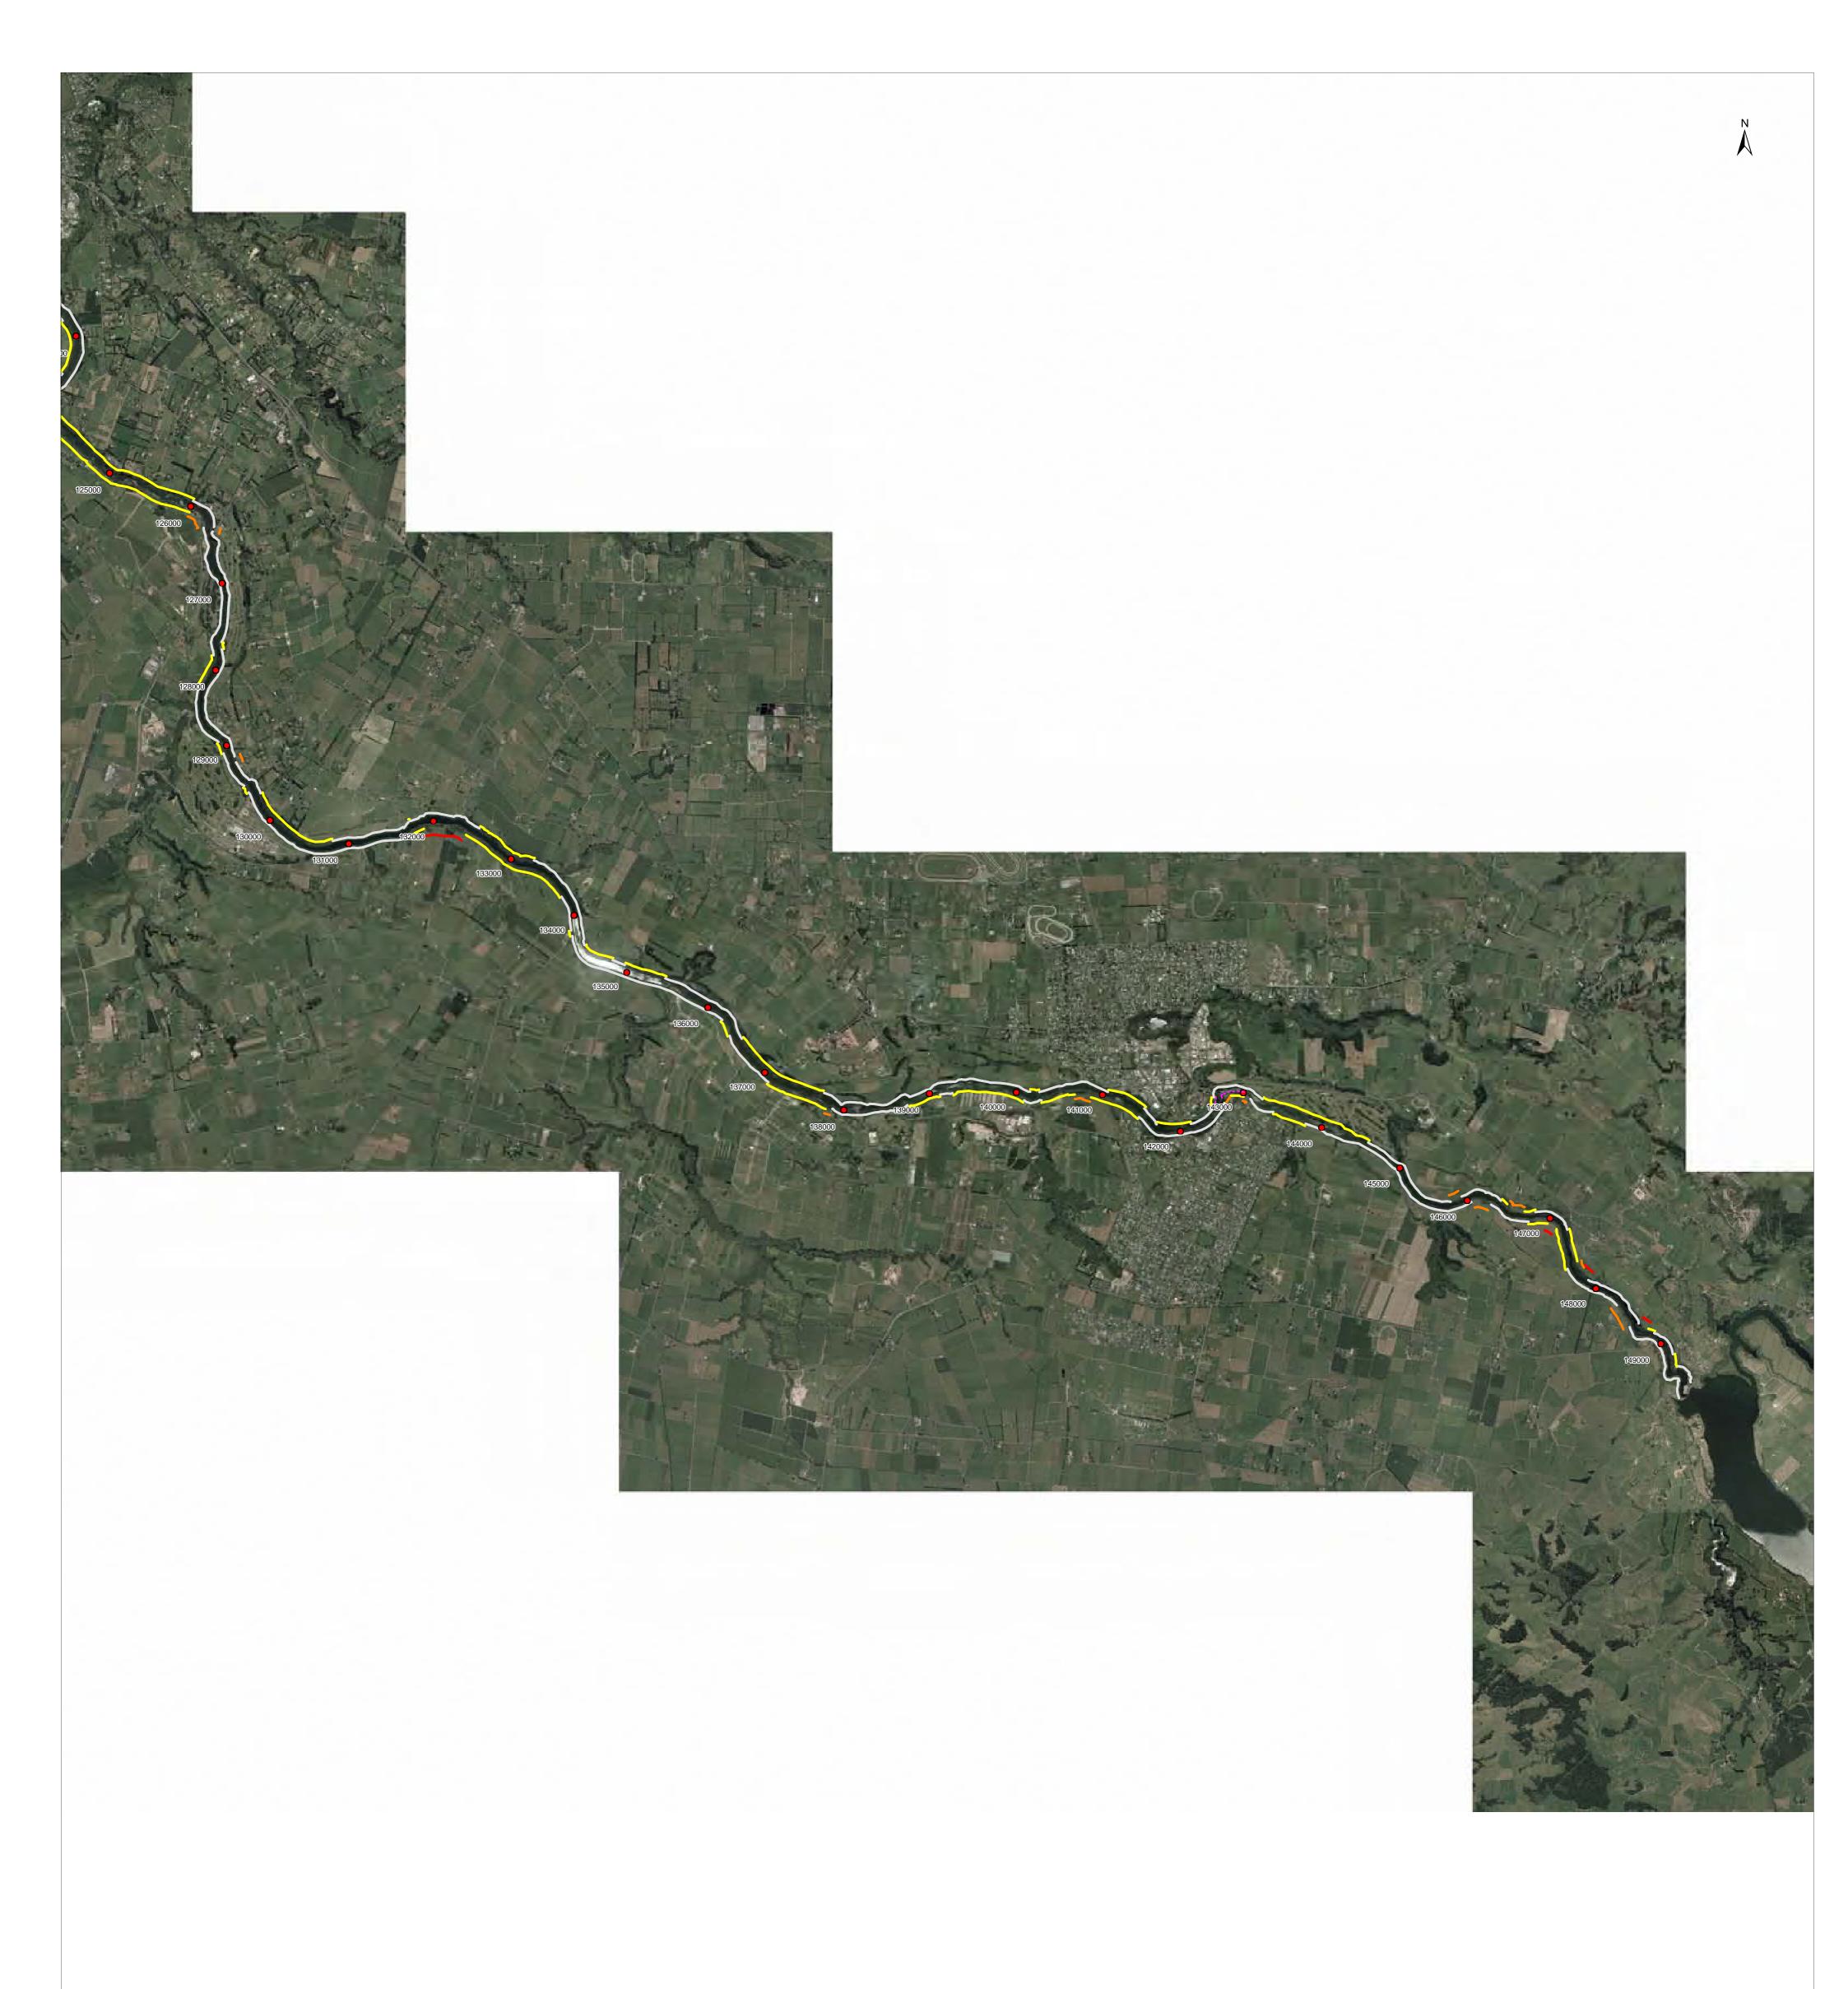

# Legend

00/

: 31/07

Printed:

õ

rev9

060519\_

Map

# Set Back Distances (Set back distance from bank/river interface.)

Steep Bank -Setback may be reduced with site specific investigation.

# Chainage (m)

This map has been prepared by Beca Infrastructure Ltd (Beca) exclusively for and under contract to Environment Waikato. Unless otherwise agreed in writing, all liability of Beca to any party other than Environment Waikato in respect of this map is expressly excluded. This map has been compiled at a regional scale. It is not suitable as a site investigation database and should not replace any requirement for detailed site specific geological or geotechnical investigations. Contains Crown Copyright Data. Crown Copyright Reserved. Imagery sourced from Terralink International Limited.

Scale 1 : 35,000 at A1

Map D2a Mid Waikato Bed Degradation Development Set Back

Scale 1 : 35,000 at A1

Appendix E

Stakeholder Preferred Outcomes (interviews)