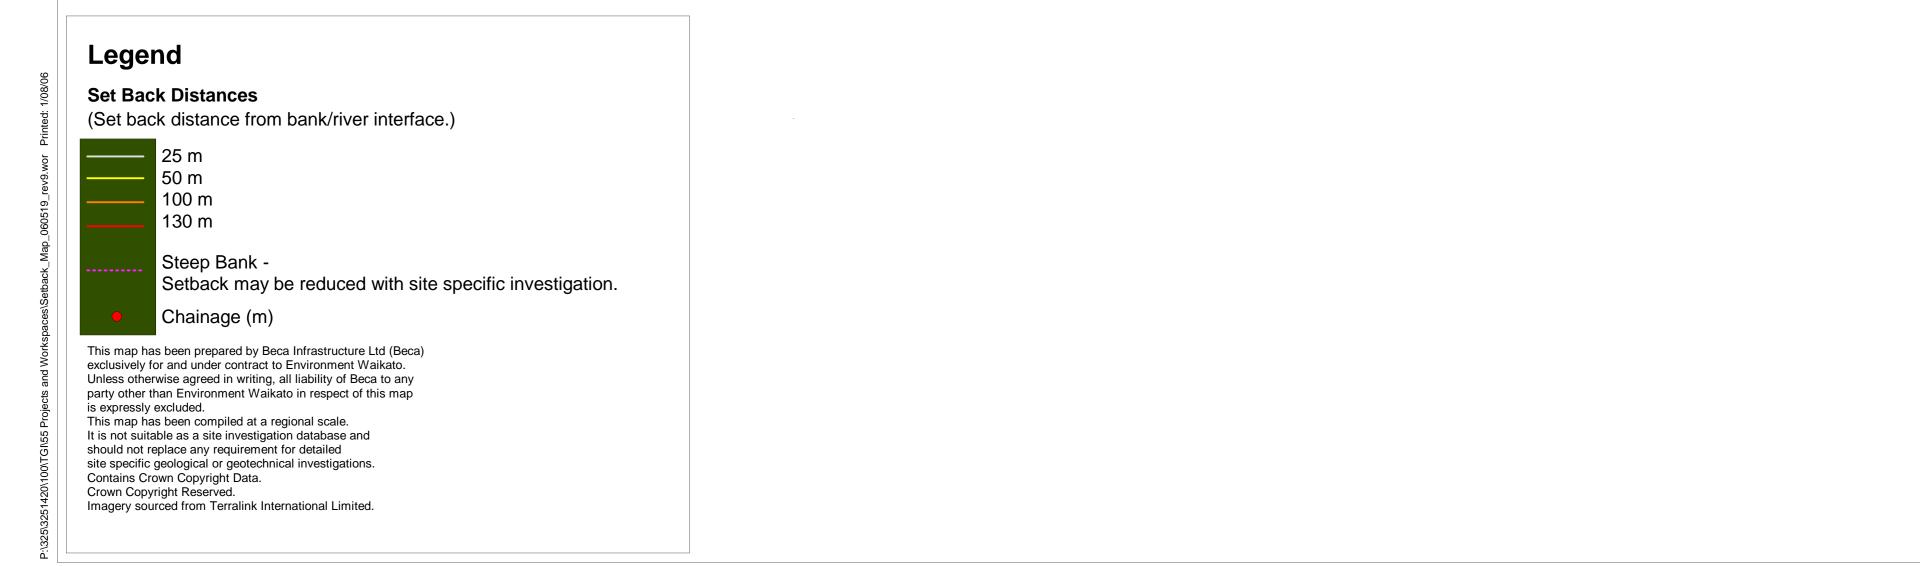

# Legend

00/

: 31/07

Printed:

õ

rev9

060519\_

Map

# Set Back Distances (Set back distance from bank/river interface.)

Steep Bank -Setback may be reduced with site specific investigation.

# Chainage (m)

This map has been prepared by Beca Infrastructure Ltd (Beca) exclusively for and under contract to Environment Waikato. Unless otherwise agreed in writing, all liability of Beca to any party other than Environment Waikato in respect of this map is expressly excluded. This map has been compiled at a regional scale. It is not suitable as a site investigation database and should not replace any requirement for detailed site specific geological or geotechnical investigations. Contains Crown Copyright Data. Crown Copyright Reserved. Imagery sourced from Terralink International Limited.

Scale 1 : 35,000 at A1

Map D2a Mid Waikato Bed Degradation Development Set Back

Scale 1 : 35,000 at A1

Appendix E

Stakeholder Preferred Outcomes (interviews)