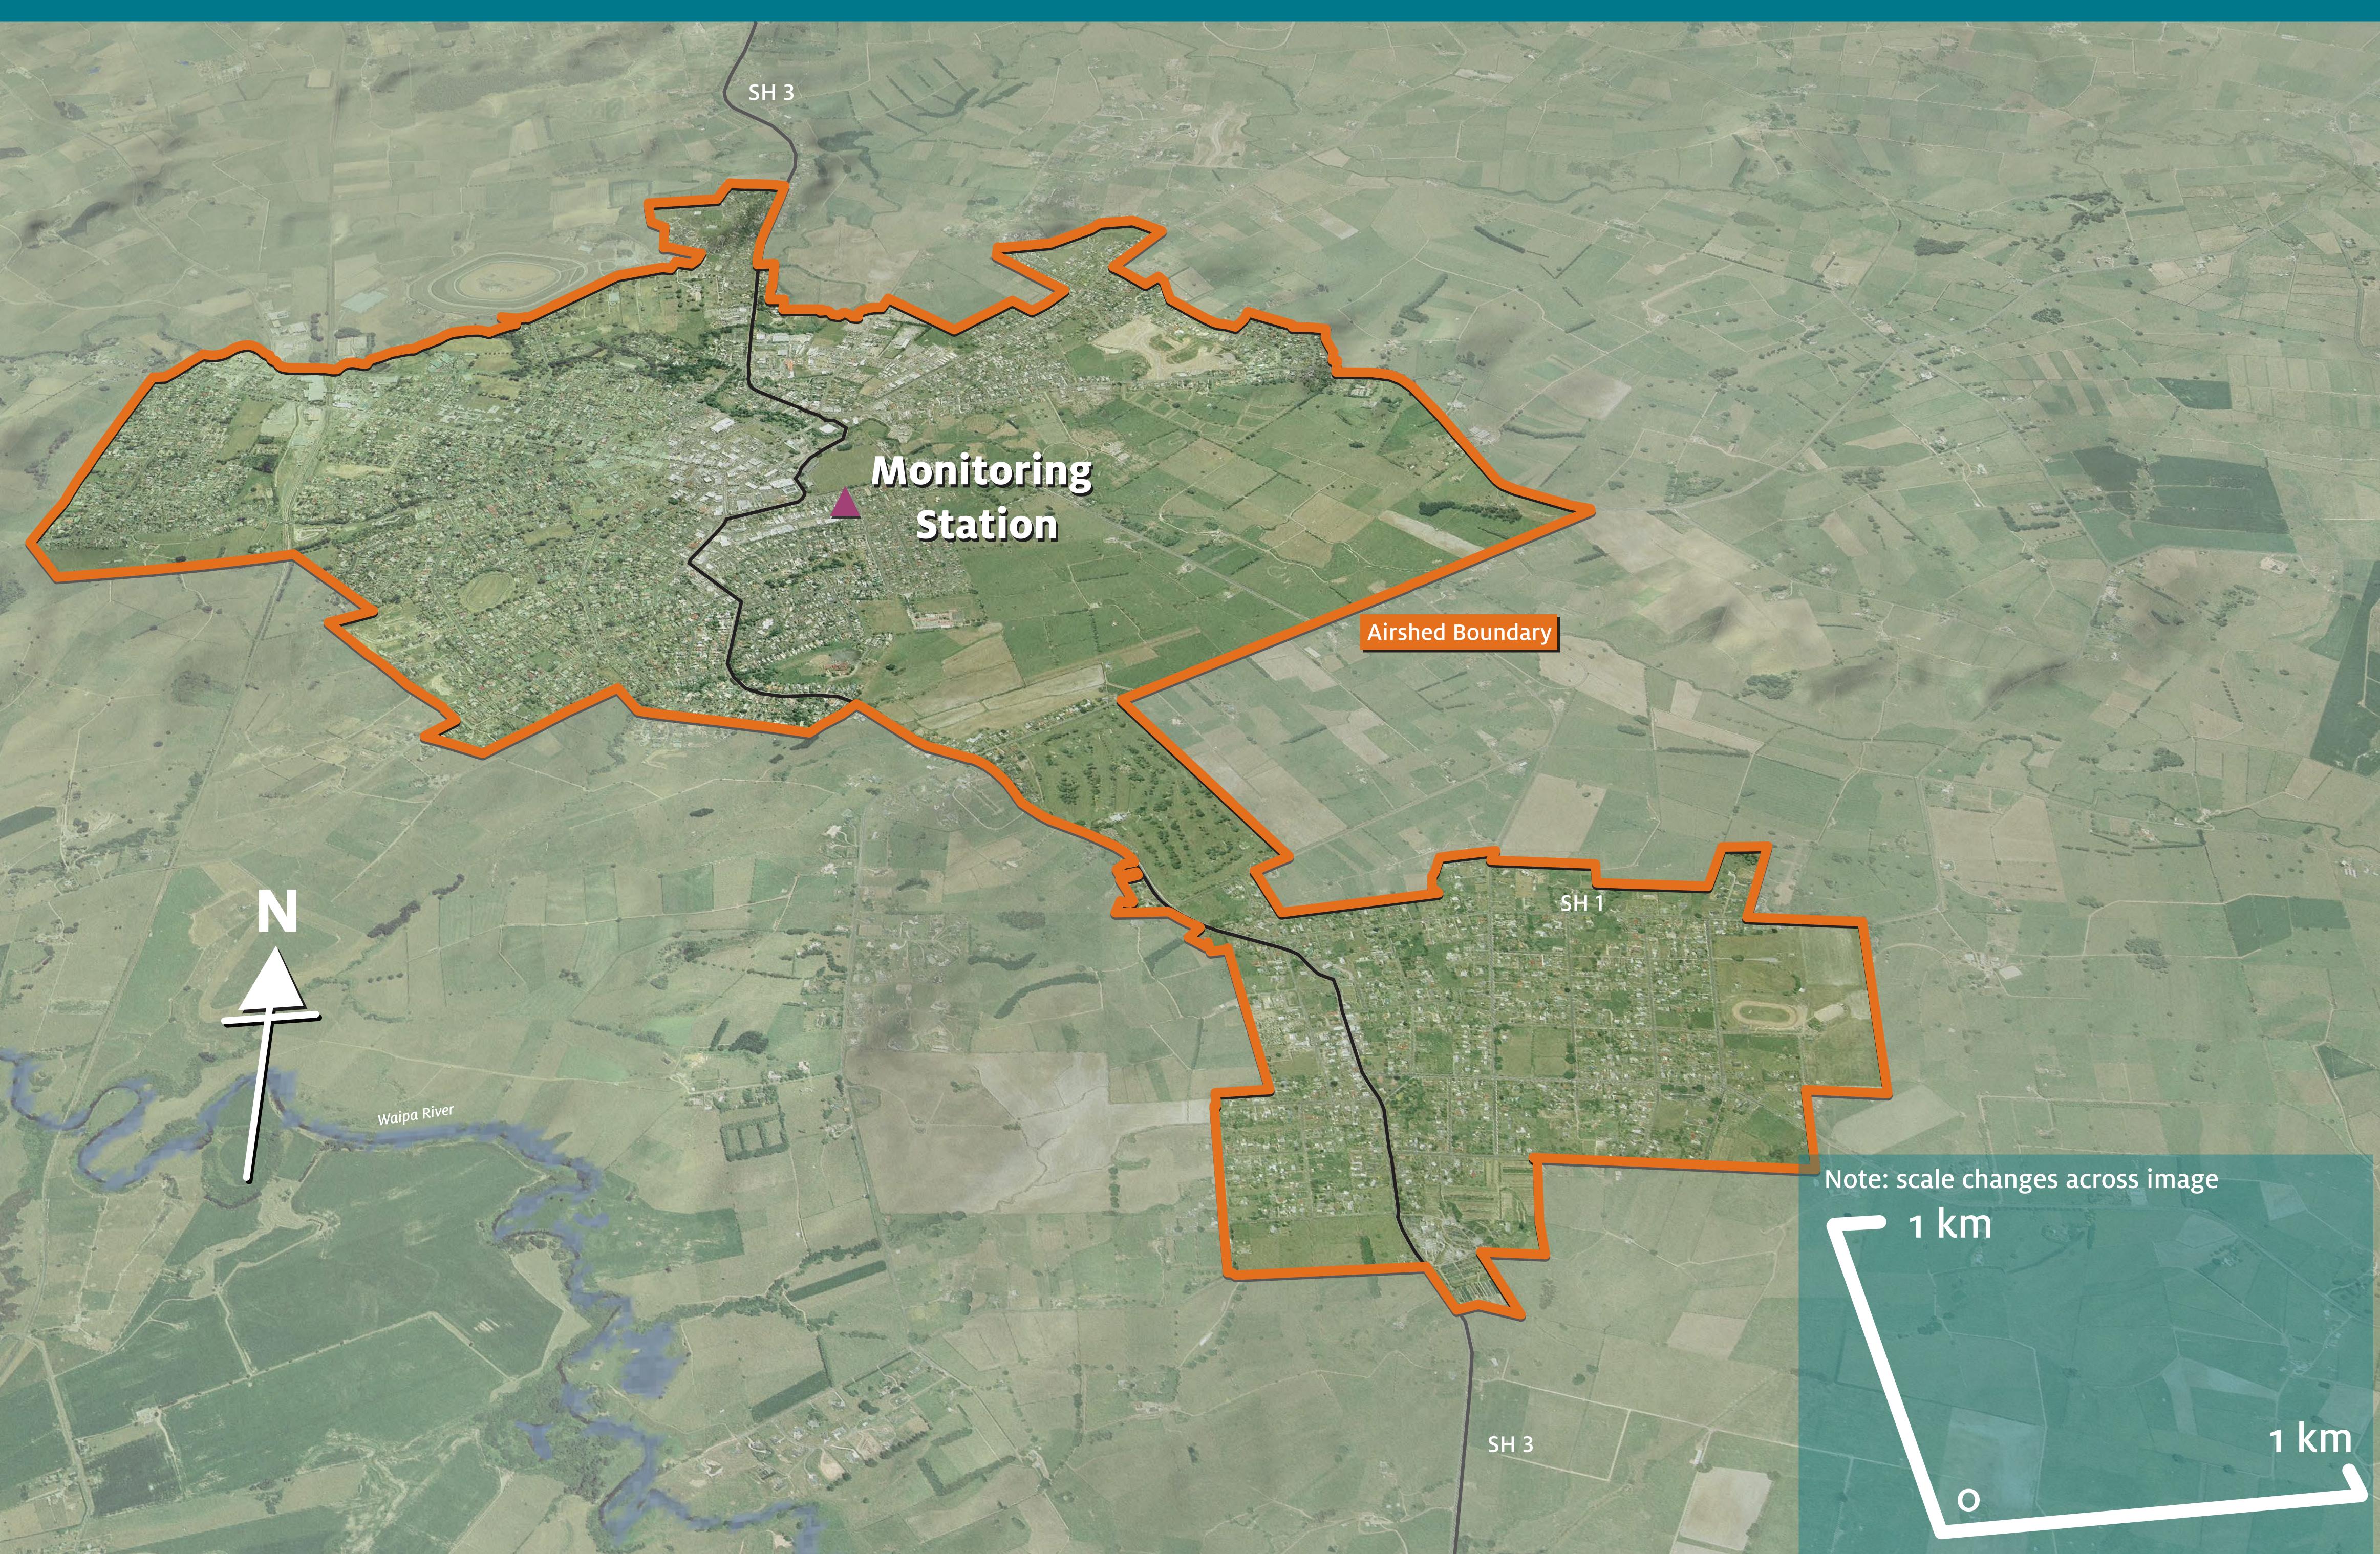

## Te Awamutu-Kihikihi Airshed

Topographic Information derived from Land Information New Zealand's Topographic Database. CROWN COPYRIGHT RESERVED. Digital Licence No. TD093603/92.

© Waikato Regional Aerial Photography Service (WRAPS) 2007. Imagery captured by Terralink International Limited and sourced from Waikato Regional Council. Licensed under CC BY 3.0 NZ. DISCLAIMER:While the Waikato Regional Council has exercised all reasonable skill and care in controlling the contents of this information, Waikato Regional Council accepts no liability in contract, tort or otherwise howsoever, for any loss, damage, injury or expense (whether direct, indirect or consequential) arising out of the provision of this information or its use by you. Terrain height at 150%.