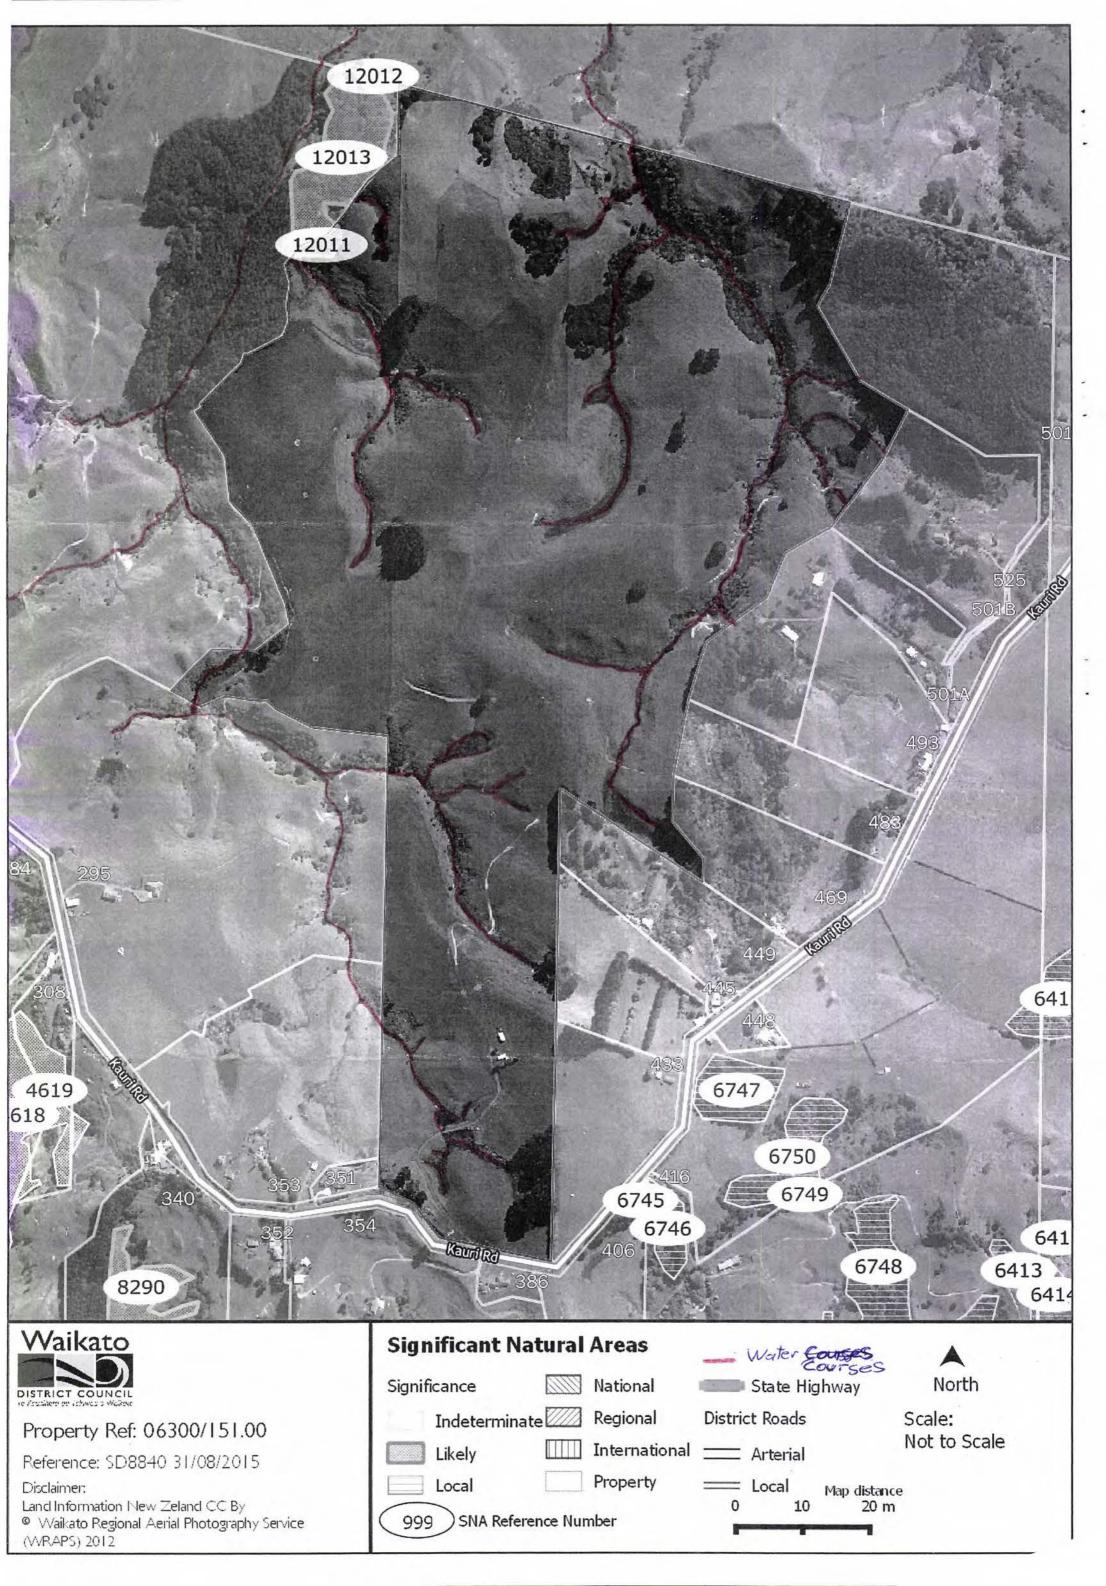

SCHEDULE C 1-5 PHGE 50.

### MY SUBMISSION IS THAT

Tell us the reasons why you support or oppose or wish to have the specific provisions amended. (Please continue on separate sheet(s) if necessary).

Theek that the proposed rule fencing of all water ways be deleted. I enclose a plan spouring all the water ways on my farm highlighted in rect. With the property allready devided into aprox 40 paddocks. Fencing all water ways of twoold hum the property into a mask of fences to the point of being reducilous. The earth works alone would do more damage than doing nothing. The plan change would require farmer to fence areas they would not normally perse and these fences are going to be laken out by storm water and sleft on a regular busing. I have developed the property oper the last 40 goars but I stongly believe if this flan is adopted my farm would become unstable and imposable to suitain a cost rongoing would become unstable and imposable to suitain a cost rongoing toots, suitables rates cover 88000 years I have developed this property over the last 40 years from a wait land of Gorse has been a worke of time