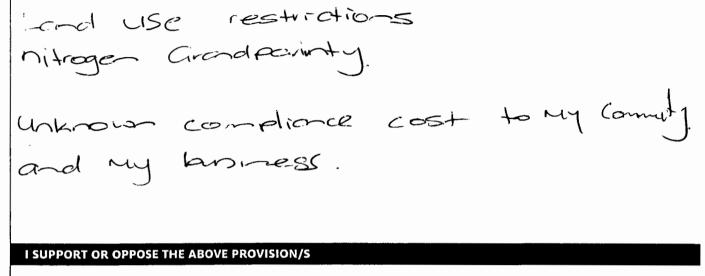

#### THE SPECIFIC PROVISIONS OF PROPOSED PLAN CHANGE 1 THAT MY SUBMISSION RELATES TO

Please state the provision, map or page number e.g. Objective 4 or Rule 3.11.5.1 (Continue on separate sheet(s) if necessary).

(Select as appropriate and continue on separate sheet(s) if necessary).

Support the above provisions

O Support the above provision with amendments

Oppose the above provisions