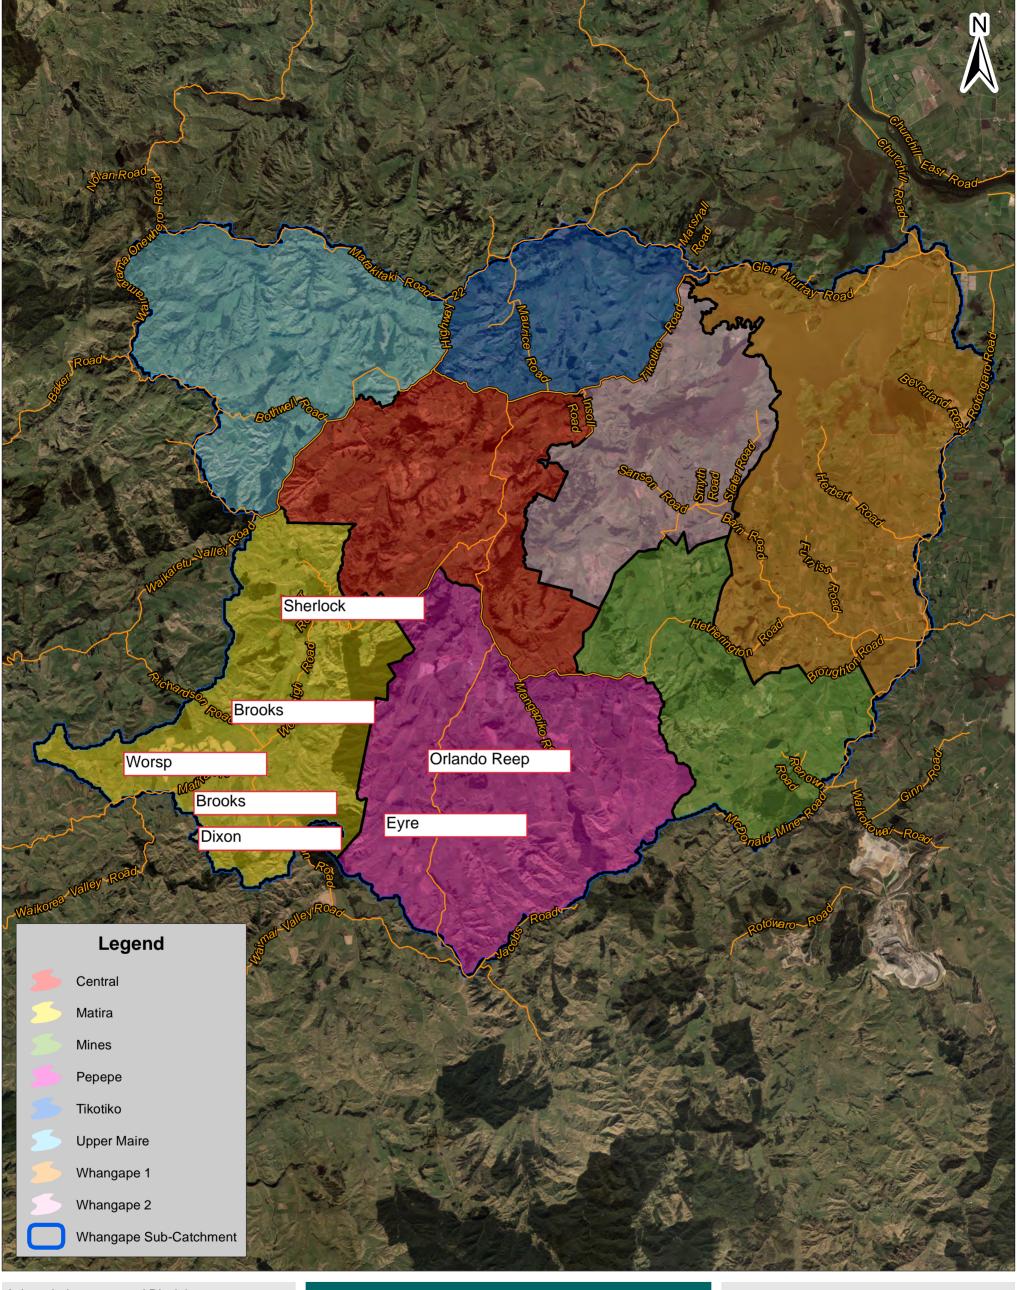

## Whangape Sub-Catchment Index Map

For Waikato Regional Council staff only

Created by: HCE
Date: 19/02/2018
Version: 1
Job No.: REQ130723
File: REQ130723\_Lake
Whangape Sub-Catchment