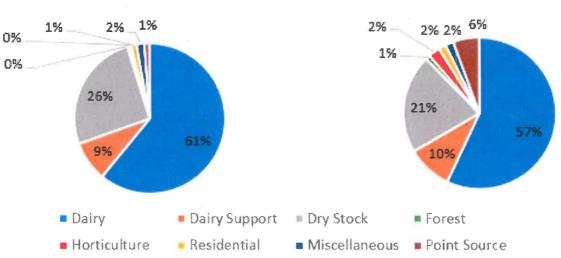

# Appendix MC6 Cox Reproduced Figures 2 & 8

Figure 1A: Agribase (2012) & Updated Export Coefficients, Baseline Model Mass Balance Summaries, TN: Relative Proportions

#### Waikato River at Ohaaki:



### Waikato River at Ohakuri:



## Waikato River at Waipapa:



## Waikato River at Horotiu:



## Waipa River at Waingaro:



# Waikato River at Port Waikato:



■ Forest

Figure 2B: Agribase (2018) & Updated Export Coefficients, Baseline Model Mass Balance Summaries, TN: Relative Proportions

#### Waikato River at Ohaaki:



#### Waikato River at Ohakuri:



Waikato River at Waipapa:



Waikato River at Horotiu:



# Waipa River at Waingaro:



# Waikato River at Port Waikato: