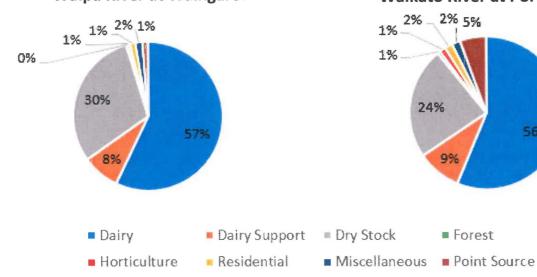

# Appendix MC6 Cox Reproduced Figures 2 & 8

Figure 1A: Agribase (2012) & Updated Export Coefficients, Baseline Model Mass Balance Summaries, TN: Relative Proportions

# Waikato River at Port Waikato:

■ Forest

Figure 2B: Agribase (2018) & Updated Export Coefficients, Baseline Model Mass Balance Summaries, TN: Relative Proportions