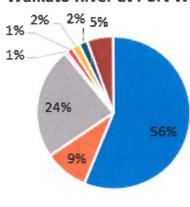

# Waikato River at Port Waikato:

■ Forest

Figure 2B: Agribase (2018) & Updated Export Coefficients, Baseline Model Mass Balance Summaries, TN: Relative Proportions

# Waikato River at Port Waikato: